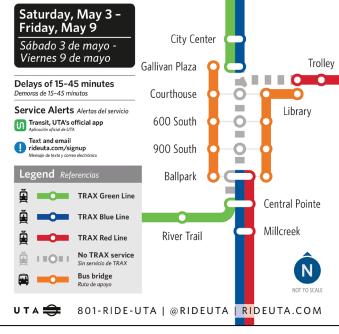

# **Schedule Overview**

- March 23 & 30: TRAX 9400 South curve destressing
- April 12-13 & 26-27: FrontRunner rail work between Salt Lake Central and North Temple Stations
- May 3-9: TRAX 500 South grade crossing maintenance
- May 24-July 2 & July 6-August 17: 450 South S-Curve maintenance and TRAX improvements
- August 22-24: TRAX 5900 South grade crossing maintenance
- September 14-22: TRAX 9000 South grade crossing maintenance
- October 6-11: TRAX Fireclay/Central Avenue grade crossing maintenance