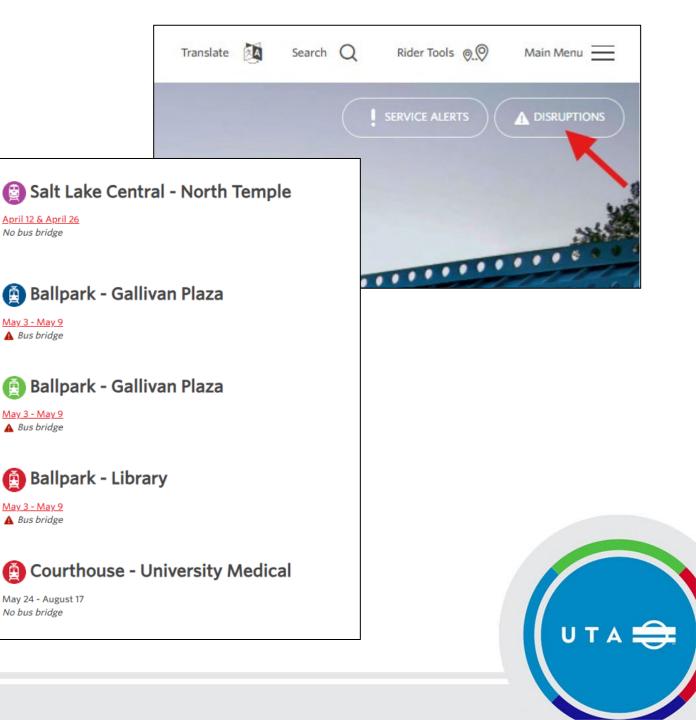

# **Schedule Overview**

- March 23 & 30: TRAX 9400 South curve destressing
- April 12-13 & 26-27: FrontRunner rail work between Salt Lake Central and North Temple Stations
- May 3-9: TRAX 500 South grade crossing maintenance
- May 24-July 2 & July 6-August 17: 450 South S-Curve maintenance and TRAX improvements
- August 22-24: TRAX 5900 South grade crossing maintenance
- September 14-22: TRAX 9000 South grade crossing maintenance
- October 6-11: TRAX Fireclay/Central Avenue grade crossing maintenance