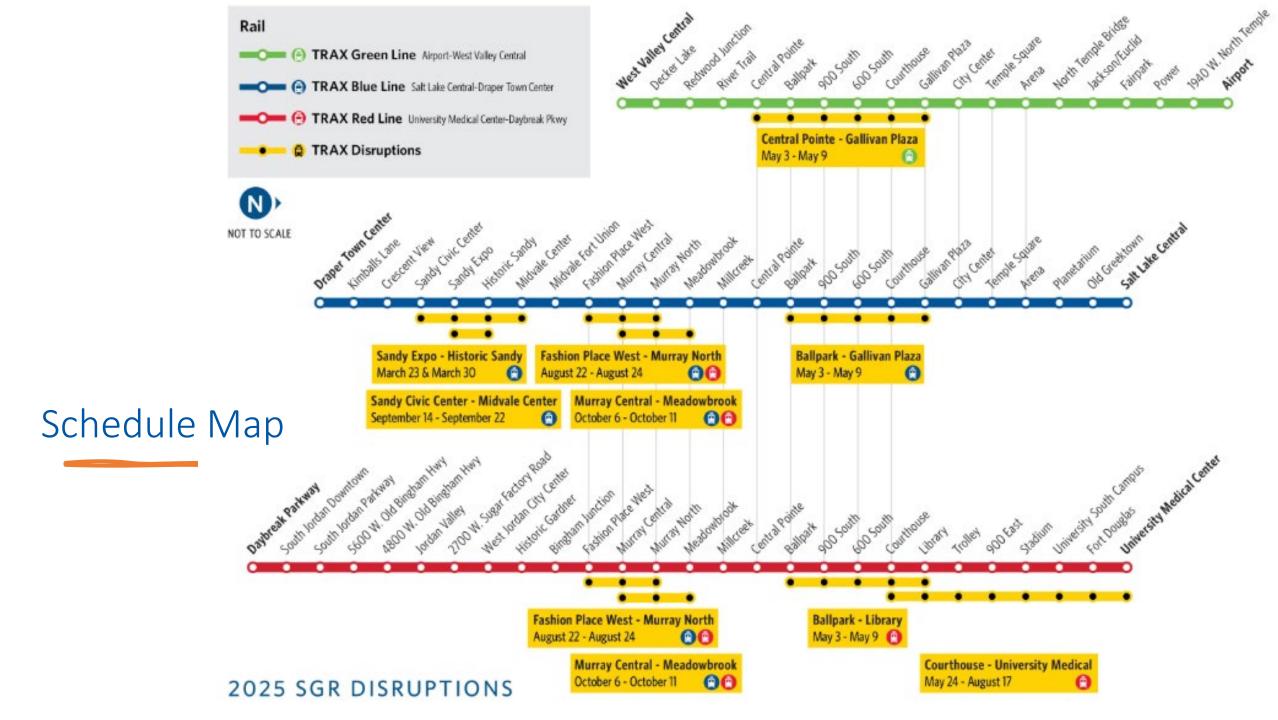

# **Schedule Overview**

- March 23 & 30: TRAX 9400 South curve destressing
- April 12-13 & 26-27: FrontRunner rail work between Salt Lake Central and North Temple Stations
- May 3-9: TRAX 500 South grade crossing maintenance
- May 24-July 2 & July 6-August 17: 450 South S-Curve maintenance and TRAX improvements
- August 22-24: TRAX 5900 South grade crossing maintenance
- September 14-22: TRAX 9000 South grade crossing maintenance
- October 6-11: TRAX Fireclay/Central Avenue grade crossing maintenance