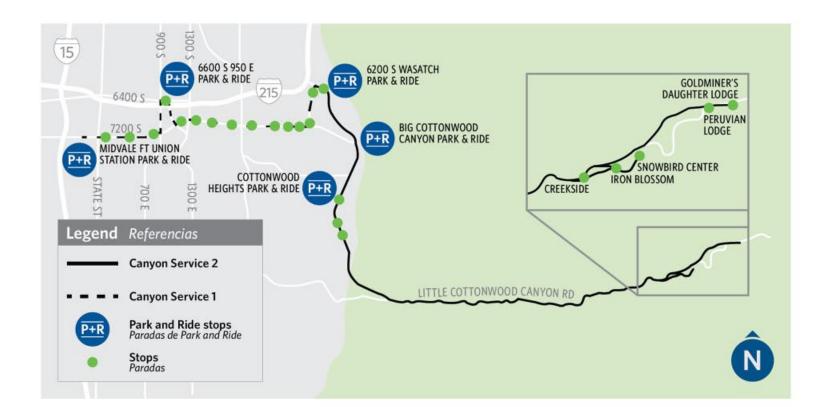

### **Canyon Service Routes – CS1 and CS2**

CS1/CS2 Up to Snowbird/Alta

|     | Midvale Ft.<br>Union Station | Ft. Union &<br>Highland Dr | 6200 S Wasatch<br>Park & Ride | Big Cottonwood<br>Canyon<br>Park & Ride | 8200 S Wasatch<br>Park & Ride | Snowbird<br>Entry 1 | Snowbird<br>Center | Goldminer's<br>Daughter |
|-----|------------------------------|----------------------------|-------------------------------|-----------------------------------------|-------------------------------|---------------------|--------------------|-------------------------|
|     | 600a                         | 610a                       | 620a                          | 625a                                    | 633a                          | 651a                | 656a               | 706a                    |
|     | 630                          | 640                        | 650                           | 655                                     | 703                           | 721                 | 726                | 736                     |
| CS1 | 700                          | 710                        | 720                           | 725                                     | 733                           | 751                 | 756                | 806                     |
|     | 730                          | 740                        | 750                           | 755                                     | 803                           | 821                 | 826                | 836                     |
|     | 800                          | 810                        | 820                           | 825                                     | 833                           | 851                 | 856                | 906                     |
|     | ***                          | ***                        | 850                           | 855                                     | 903                           | 921                 | 926                | 936                     |
|     |                              |                            | 920                           | 925                                     | 933                           | 951                 | 956                | 1006                    |
| CS2 |                              | ***                        | 950                           | 955                                     | 1003                          | 1021                | 1026               | 1036                    |
|     | ***                          |                            | 1020                          | 1025                                    | 1033                          | 1051                | 1056               | 1106                    |
|     | ***                          | ****                       | 1050                          | 1055                                    | 1103                          | 1121                | 1126               | 1136                    |
|     |                              |                            | 1120                          | 1125                                    | 1133                          | 1151                | 1156               | 1206p                   |
|     | ***                          |                            | 1150                          | 1155                                    | 1203p                         | 1221p               | 1226p              | 1236                    |
|     |                              | ***                        | 1220p                         | 1225p                                   | 1233                          | 1251                | 1256               | 106                     |
|     | ***                          | ***                        | 1250                          | 1255                                    | 103                           | 121                 | 126                | 136                     |
|     |                              |                            | 120                           | 125                                     | 133                           | 151                 | 156                | 206                     |
|     | ***                          | ***                        | 150                           | 155                                     | 203                           | 221                 | 226                | 236                     |
|     |                              |                            | 220                           | 225                                     | 233                           | 251                 | 256                | 306                     |
|     | ***                          |                            | 250                           | 255                                     | 303                           | 321                 | 326                | 336                     |
|     |                              |                            | 320                           | 325                                     | 333                           | 351                 | 356                | 406                     |
|     |                              |                            | 350                           | 355                                     | 403                           | 421                 | 426                | 436                     |
|     |                              | ***                        | 420                           | 425                                     | 433                           | 451                 | 456                | 506                     |
|     | ***                          | ***                        | 450                           | 455                                     | 503                           | 521                 | 526                | 536                     |
|     |                              |                            | 520                           | 525                                     | 533                           | 551                 | 556                | 606                     |

**CS1: Midvale Fort Union -> Alta** 

CS2: 6200 S Wasatch P+R -> Alta