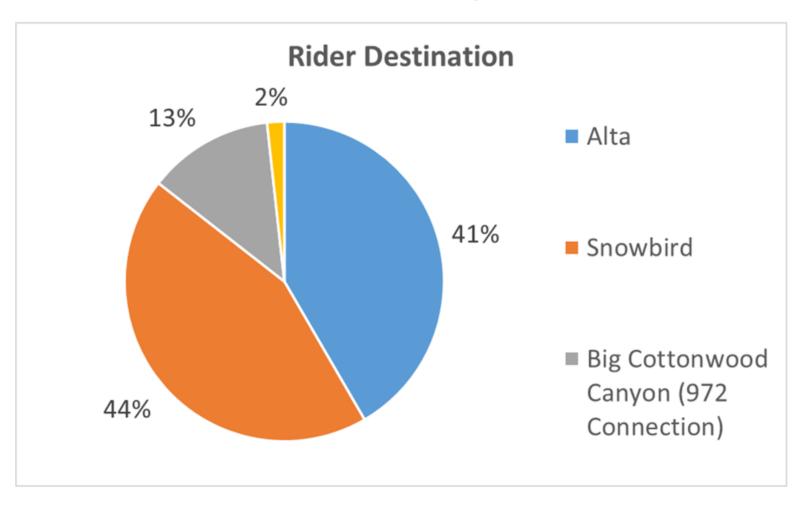

# **End of Season Survey: Destination**

Near equal share of riders going to Alta (41%) & Snowbird (44%)

13% Utilize 972 Transfer to Big Cottonwood Canyon Resorts