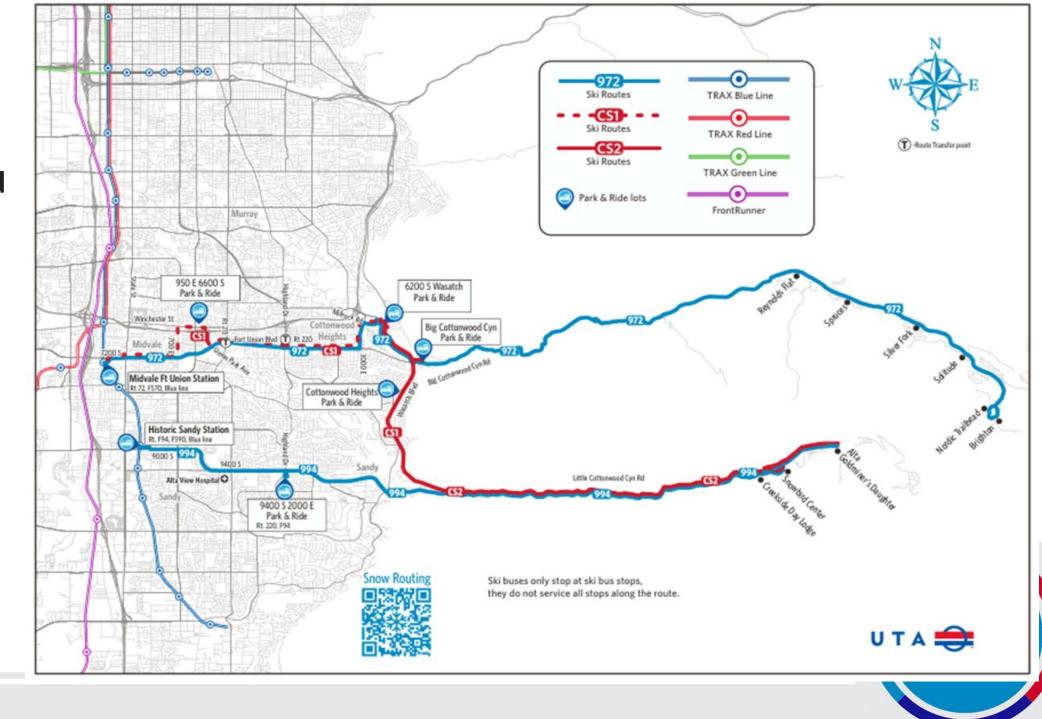

|
| 413,849   | 434,025                                                   | 4.86%                                                                            |
|           | 143,581<br>195,297<br>28,979<br>19,370<br>17,999<br>8,623 | 143,581122,236195,297189,15428,97923,73219,37030,25017,99917,2078,6238,48542,961 |



#### **Vanpool – Resort Employee Boardings**

|                  | Alta   | Brighton | Snowbird | Solitude | Total   |
|------------------|--------|----------|----------|----------|---------|
| 2023-2024 Totals | 10,025 | 6,945    | 65,218   | 55,278   | 137,466 |
| 2024-2025 Totals | 13,037 | 22,854   | 74,448   | 37,260   | 147,599 |
| % Change         | 23.10% | 69.61%   | 12.40%   | -48.36%  | 6.87%   |



UTA ski routes 972 and 994 to Cottonwood Canyons



### **Canyon Service Routes – CS1 and CS2**

CS1/CS2 Up to Snowbird/Alta

|     | Midvale Ft.<br>Union Station | Ft. Union &<br>Highland Dr | 6200 S Wasatch<br>Park & Ride | Big Cottonwood<br>Canyon<br>Park & Ride | 8200 S Wasatch<br>Park & Ride | Snowbird<br>Entry 1 | Snowbird<br>Center | Goldminer's<br>Daughter |
|-----|------------------------------|----------------------------|-------------------------------|-----------------------------------------|-------------------------------|---------------------|--------------------|-------------------------|
|     | 600a                         | 610a                       | 620a                          | 625a                                    | 633a                          | 651a                | 656a               | 706a