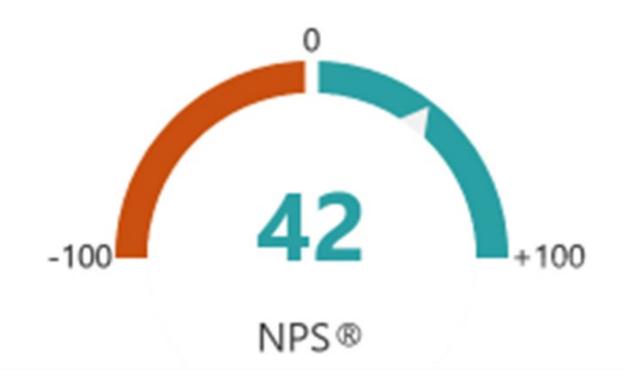

### **End of Season CS1/CS2 Survey: Net Promoter Score**

How likely are you to refer this service to friends or family?