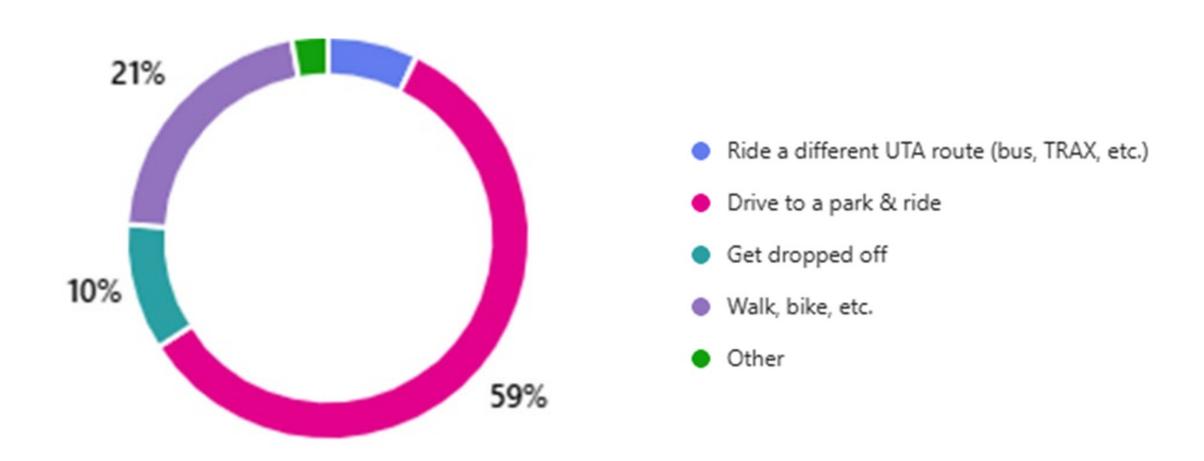

of Season Survey: Free Response Feedback**

**Improved Access** 



"I want to say how pleased I am with the addition of the CS1 and CS2 lines. It has markedly improved my ability to get to Alta."

**Awesome Operators** 



"I rode the CS1 and CS2 ski bus this week and was amazed by how helpful the drivers were to each and every one of the passengers."

Delays caused by stop locations



"Eliminate unnecessary stops, such as the BCC Park and Ride and the Snowbird Center. These add significant delays and congestion."

Tracking the bus is not intuitive



"I can't find the CS1 and 2 tracking info on the website or app."



# **End of Season Survey: Is this a unique ski market?**



21% of respondents exclusively ride CS1/CS2



# **End of Season Survey: How do riders connect to CS1/CS2?**



#### **UTA/Resort Collaborations**

- Ski service press launch
- Rider appreciation events
- Story collaborations
- Social media collaborations
- Airport ads







RIDE UTA