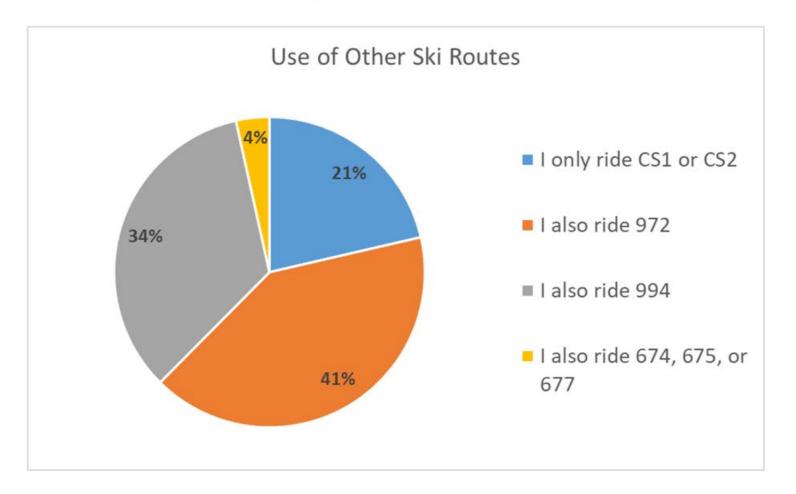

# **End of Season Survey: Is this a unique ski market?**

21% of respondents exclusively ride CS1/CS2