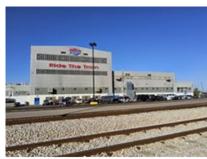

#### Introduction

The UTA (Utah Transit Authority) Warm Springs Service Center is a key facility in Salt Lake City, Utah, dedicated to the maintenance and storage of UTA's FrontRunner trains. The facility typically includes service bays, wash bay, and equipment for inspecting and repairing mechanical and electrical systems on UTA's vehicles. Additionally, it houses administrative offices and employee training areas for transit maintenance. Prior to being purchased by UTA, the Warm Springs facility was owned by the Union Pacific Railroad Company.