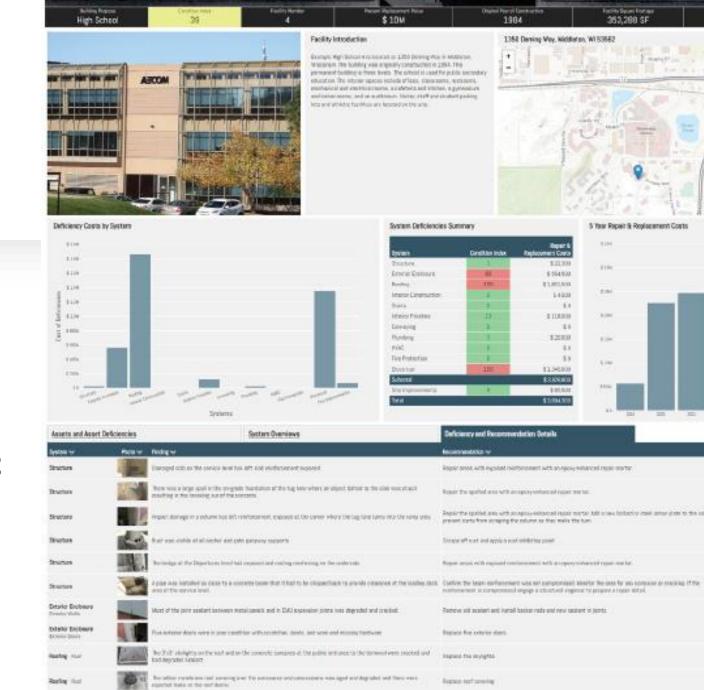

| Facility Costing Overview<br>System Deficiencies Summary |                     |  |
|----------------------------------------------------------|---------------------|--|
| System Type                                              | ROM Deficiency Cost |  |
| Structure                                                | \$34,475,000        |  |
| Exterior Walls                                           | \$7,254,440         |  |
| Exterior Windows                                         | \$2,250,000         |  |
| Exterior Doors                                           | \$50,000            |  |
| Roof                                                     | \$1,115,700         |  |
| Interior Specialties                                     | \$35,000            |  |
| Interior Floor Finishes                                  | \$222,900           |  |
| Interior Ceiling Finishes                                | \$61,600            |  |
| Domestic Water Distribution                              | \$2,515,000         |  |
| Other Plumbing                                           | \$1,816,500         |  |
| Mechanical / HVAC                                        | \$1,699,750         |  |
| Fire Protection / Suppression                            | \$1,200,000         |  |
| Electrical Distribution                                  | \$370,000           |  |